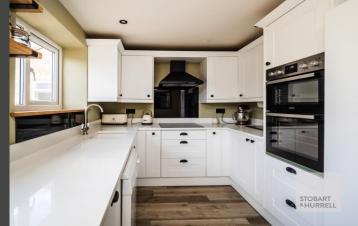

This ready to move into family home is entered via an enclosed porch which leads through to a generous bright and airy sitting room with feature wood burning fireplace. From the sitting room, a sliding ledge and brace door leads through to a modern kitchen dining room with double doors opening out to the rear terrace. To the first floor, a family bathroom and three bedrooms completes the accommodation.