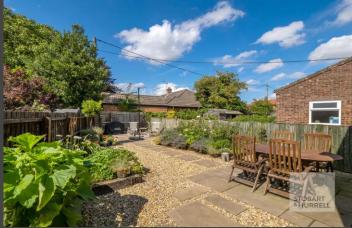

This well-presented, end of terrace cottage is set back from the road and approached over a shingle driveway providing off-road parking and access to an integral garage. To the rear, a paved terrace stretches away from the property to an enclosed and well-tended garden bordered by mature shrubs.