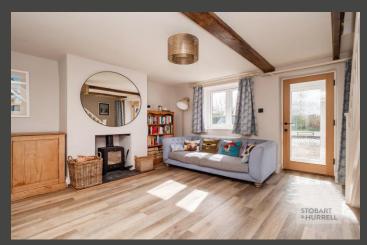

This ready to move into family home is entered via an enclosed porch which leads through to a generous bright and airy sitting room with feature wood burning fireplace. From the sitting room, a sliding ledge and brace door leads through to a modern kitchen dining room with double doors opening out to the rear terrace. To the first floor, a family bathroom and three bedrooms completes the accommodation.