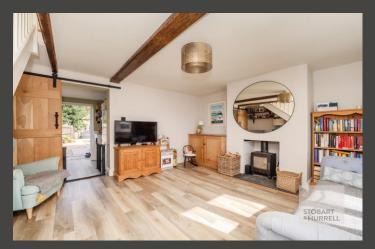

This ready to move into family home is entered via an enclosed porch which leads through to a generous bright and airy sitting room with feature wood burning fireplace. From the sitting room, a sliding ledge and brace door leads through to a modern kitchen dining room with double doors opening out to the rear terrace. To the first floor, a family bathroom and three bedrooms completes the accommodation.