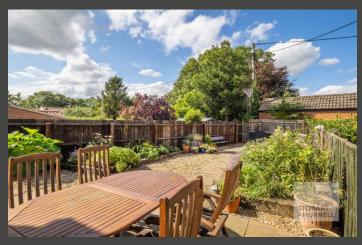

This well-presented, end of terrace cottage is set back from the road and approached over a shingle driveway providing off-road parking and access to an integral garage. To the rear, a paved terrace stretches away from the property to an enclosed and well-tended garden bordered by mature shrubs.