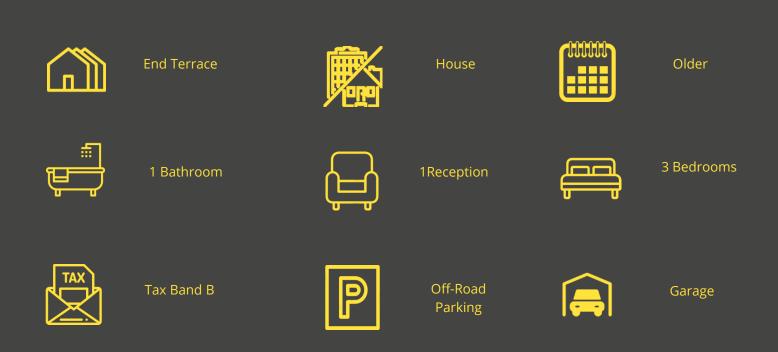

This ready to move into family home is entered via an enclosed porch which leads through to a generous bright and airy sitting room with feature wood burning fireplace. From the sitting room, a sliding ledge and brace door leads through to a modern kitchen dining room with double doors opening out to the rear terrace. To the first floor, a family bathroom and three bedrooms completes the accommodation.