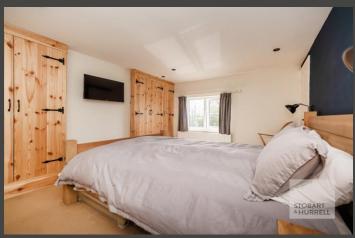

This ready to move into family home is entered via an enclosed porch which leads through to a generous bright and airy sitting room with feature wood burning fireplace. From the sitting room, a sliding ledge and brace door leads through to a modern kitchen dining room with double doors opening out to the rear terrace. To the first floor, a family bathroom and three bedrooms completes the accommodation.