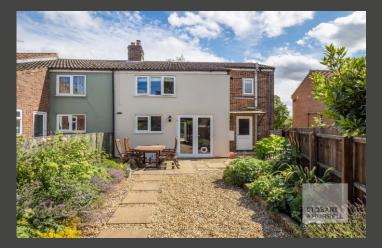

This well-presented, end of terrace cottage is set back from the road and approached over a shingle driveway providing off-road parking and access to an integral garage. To the rear, a paved terrace stretches away from the property to an enclosed and well-tended garden bordered by mature shrubs.