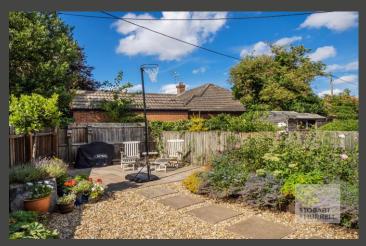

This well-presented, end of terrace cottage is set back from the road and approached over a shingle driveway providing off-road parking and access to an integral garage. To the rear, a paved terrace stretches away from the property to an enclosed and well-tended garden bordered by mature shrubs.