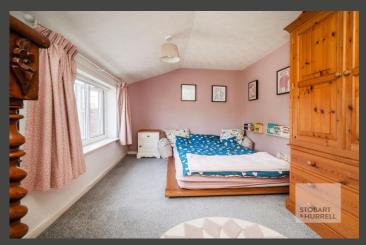

This ready to move into family home is entered via an enclosed porch which leads through to a generous bright and airy sitting room with feature wood burning fireplace. From the sitting room, a sliding ledge and brace door leads through to a modern kitchen dining room with double doors opening out to the rear terrace. To the first floor, a family bathroom and three bedrooms completes the accommodation.