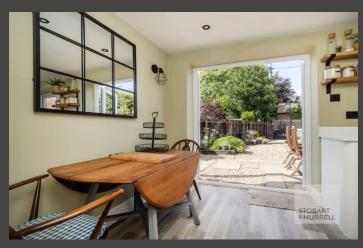

This ready to move into family home is entered via an enclosed porch which leads through to a generous bright and airy sitting room with feature wood burning fireplace. From the sitting room, a sliding ledge and brace door leads through to a modern kitchen dining room with double doors opening out to the rear terrace. To the first floor, a family bathroom and three bedrooms completes the accommodation.